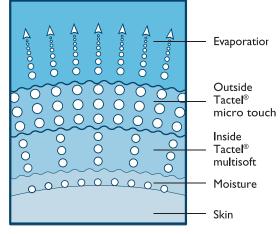

#### Credalast® Velvet

The first prescription Made to Measure stocking available with the Tactel® Climate Effect which wicks away moisture and improves air permeability, helping to keep an optimum skin balance regardless of activity.