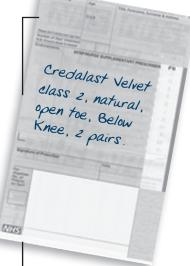

# Order form for Credalast Velvet and Credalast Classic Made to Measure Stockings

### It is essential that ALL Parts 1, 2, 3 & 4 are FULLY COMPLETED, otherwise your order cannot be processed

| PART 1 (BLOCK CAPITALS PLEASE)                                          |            |                                                                                                     |
|-------------------------------------------------------------------------|------------|-----------------------------------------------------------------------------------------------------|
| Name of pharmacy:                                                       |            |                                                                                                     |
| Account/Branch number: (if known)                                       |            |                                                                                                     |
| Pharmacy address:                                                       |            |                                                                                                     |
|                                                                         |            |                                                                                                     |
| Postcode:                                                               |            |                                                                                                     |
| Pharmacy telephone number:                                              |            |                                                                                                     |
| E-mail address:                                                         |            |                                                                                                     |
| Pharmacy contact:                                                       |            |                                                                                                     |
| Patient's name:                                                         |            |                                                                                                     |
| Prescription number:                                                    |            |                                                                                                     |
| Patient's previous reference no.: (if known) SM/                        |            |                                                                                                     |
| Section One: Cho                                                        |            | sections and tick the appropriate box: range of stocking Credalast Velvet MTM Credalast Classic MTM |
| Section Two: Com                                                        | npression: | Class I (14-17mm Hg)                                                                                |
| Section Three:                                                          | Shade:     | Natural  Black                                                                                      |
| Section Four:                                                           | Foot:      | Closed Toe (CA/LZ)  Open Toe (CA/LA)                                                                |
| Section Five:                                                           | Style:     | Thigh Length Start measurements at CG/LG Below Knee Start measurements at CD/LD                     |
| PART 3                                                                  |            | QUANTITY                                                                                            |
| Left Leg Right Leg (MUST BE COMPLETED WITH NUMBERS OR ZERO IN EACH BOX) |            |                                                                                                     |
| NOTES                                                                   |            |                                                                                                     |