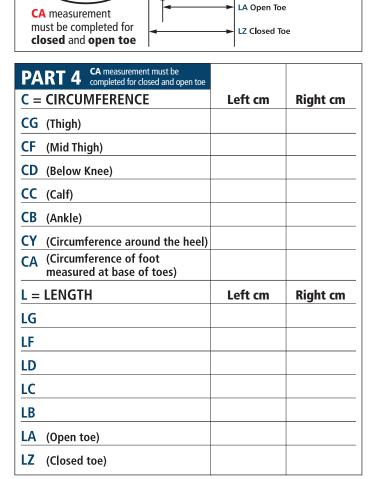

### It is essential that ALL Parts 1, 2, 3 & 4 are FULLY COMPLETED, otherwise your order cannot be processed

| PART 1 (BLOCK CAPITALS PLEASE)                                          |            |                                                                                                     |
|-------------------------------------------------------------------------|------------|-----------------------------------------------------------------------------------------------------|
| Name of pharmacy:                                                       |            |                                                                                                     |
| Account/Branch number: (if known)                                       |            |                                                                                                     |
| Pharmacy address:                                                       |            |                                                                                                     |
|                                                                         |            |                                                                                                     |
| Postcode:                                                               |            |                                                                                                     |
| Pharmacy telephone number:                                              |            |                                                                                                     |
| E-mail address:                                                         |            |                                                                                                     |
| Pharmacy contact:                                                       |            |                                                                                                     |
| Patient's name:                                                         |            |                                                                                                     |
| Prescription number:                                                    |            |                                                                                                     |
| Patient's previous reference no.: (if known) SM/                        |            |                                                                                                     |
| Section One: Cho                                                        |            | sections and tick the appropriate box: range of stocking Credalast Velvet MTM Credalast Classic MTM |
| Section Two: Com                                                        | npression: | Class I (14-17mm Hg)                                                                                |
| Section Three:                                                          | Shade:     | Natural  Black                                                                                      |
| Section Four:                                                           | Foot:      | Closed Toe (CA/LZ)  Open Toe (CA/LA)                                                                |
| Section Five:                                                           | Style:     | Thigh Length Start measurements at CG/LG Below Knee Start measurements at CD/LD                     |
| PART 3                                                                  |            | QUANTITY                                                                                            |
| Left Leg Right Leg (MUST BE COMPLETED WITH NUMBERS OR ZERO IN EACH BOX) |            |                                                                                                     |
| NOTES                                                                   |            |                                                                                                     |

All measurements should be taken on the bare leg whilst standing or following a period of rest. The manufacturer cannot be held responsible for incorrect measurements.

delivered withing delivered days

Credalast Circular Knit Made to Measure Compression Stockings. Available on Drug Tariff